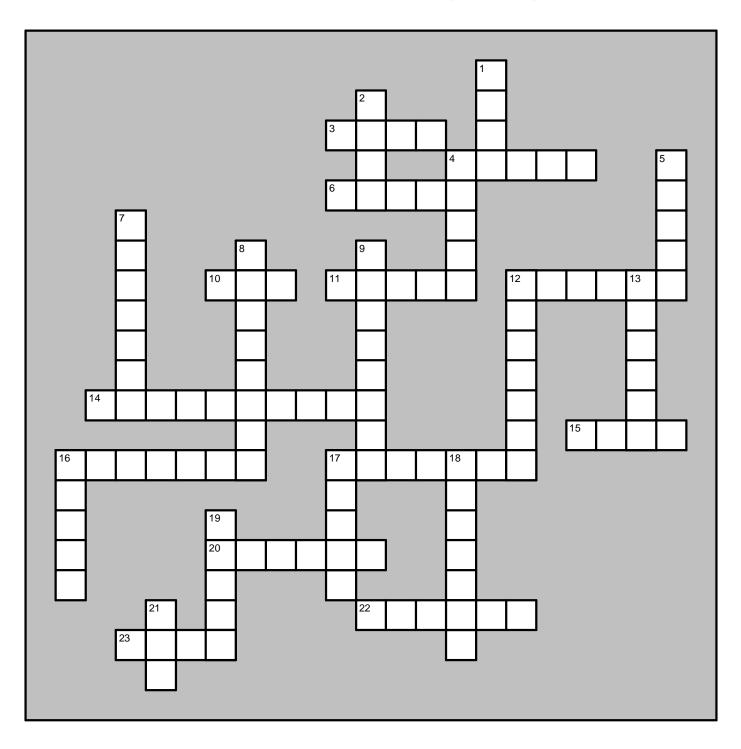

## Crossword: Luke 1:26-38 (CEV) Listen CAREFULLY to the Reading and fill in the blank spaces. Afterwards you will be able to

complete the crossword puzzle below.

| 18 down) One month later God sent the angel          |                    |
|------------------------------------------------------|--------------------|
| 9 down) to the town of in Gali-                      | 7                  |
| lee with a                                           | $\vdash$           |
| 3 across) message for a virgin named She was         | 10                 |
| 22 across) engaged to from the family of King        |                    |
| 4 across) David. The greeted Mary and said,          | 14                 |
| 23 across) "You are truly blessed! The is with you." | 16                 |
| 8 down) Mary was by the angel's words and            | 20                 |
| 5 down) wondered what they Then the angel told       | 21 23              |
| 16 across) Mary, "Don't be afraid! God is with       |                    |
| 2 down) you, and you will have a son. His will       |                    |
| 6 across) be He will be great and v                  | will be called     |
| 21 down) the of God Most High. The L                 |                    |
| 11 across) make him king, as his ancesto             |                    |
| 13 down) will rule the people of for                 | ever, and          |
| 7 down) his will never end."                         |                    |
| 4 down) Mary the angel, "How can t                   | this happen?       |
| 10 across) I am married!"                            |                    |
| 12 across) The angel answered, "The Holy             | y will             |
| 16 down) come down to you, and God's                 | will come          |
| 19 down) over you. So your will be                   | called the         |
| 15 across) Son of God. Your relative                 | Elizabeth is       |
| 1 down) also going to have a son, the                | ough she is        |
| 17 across) old. No one she could                     | d ever have a      |
| 17 down) baby, but in months she                     |                    |
| 14 across) Nothing is for Go                         |                    |
| 12 down) Mary said, "I am the Lord's                 |                    |
| 20 across) as you have said." And                    | the angel left her |

### Luke 1:26-38 (CEV)

| 18 down) One month later God sent the angel          |  |  |  |  |
|------------------------------------------------------|--|--|--|--|
| 9 down) to the town of in Galilee with a             |  |  |  |  |
| 3 across) message for a virgin named She was         |  |  |  |  |
| 22 across) engaged to from the family of King        |  |  |  |  |
| 4 across) David. The greeted Mary and said,          |  |  |  |  |
| 23 across) "You are truly blessed! The is with you." |  |  |  |  |
| 8 down) Mary was by the angel's words and            |  |  |  |  |
| 5 down) wondered what they Then the angel told       |  |  |  |  |
| 16 across) Mary, "Don't be afraid! God is with       |  |  |  |  |
| 2 down) you, and you will have a son. His will       |  |  |  |  |
| 6 across) be He will be great and will be called     |  |  |  |  |
| 21 down) the of God Most High. The Lord God will     |  |  |  |  |
| 11 across) make him king, as his ancestor was. He    |  |  |  |  |
| 13 down) will rule the people of forever, and        |  |  |  |  |
| 7 down) his will never end."                         |  |  |  |  |
| 4 down) Mary the angel, "How can this happen?        |  |  |  |  |
| 10 across) I am married!"                            |  |  |  |  |
| 12 across) The angel answered, "The Holy will        |  |  |  |  |
| 16 down) come down to you, and God's will come       |  |  |  |  |
| 19 down) over you. So your will be called the        |  |  |  |  |
| 15 across) Son of God. Your relative Elizabeth is    |  |  |  |  |
| 1 down) also going to have a son, though she is      |  |  |  |  |
| 17 across) old. No one she could ever have a         |  |  |  |  |
| 17 down) baby, but in months she will have a son.    |  |  |  |  |
| 14 across) Nothing is for God!"                      |  |  |  |  |
| 12 down) Mary said, "I am the Lord's! Let it         |  |  |  |  |
| 20 across) as you have said." And the angel left her |  |  |  |  |