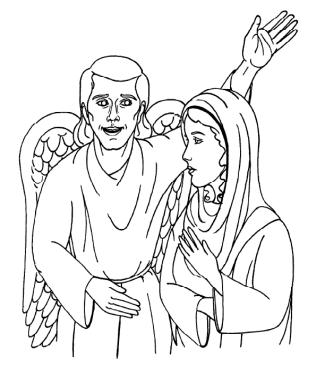

Gabriel is sent by God to give Mary a special message. She shall bring forth a son, and shall call his name JESUS. Luke 1:26-38