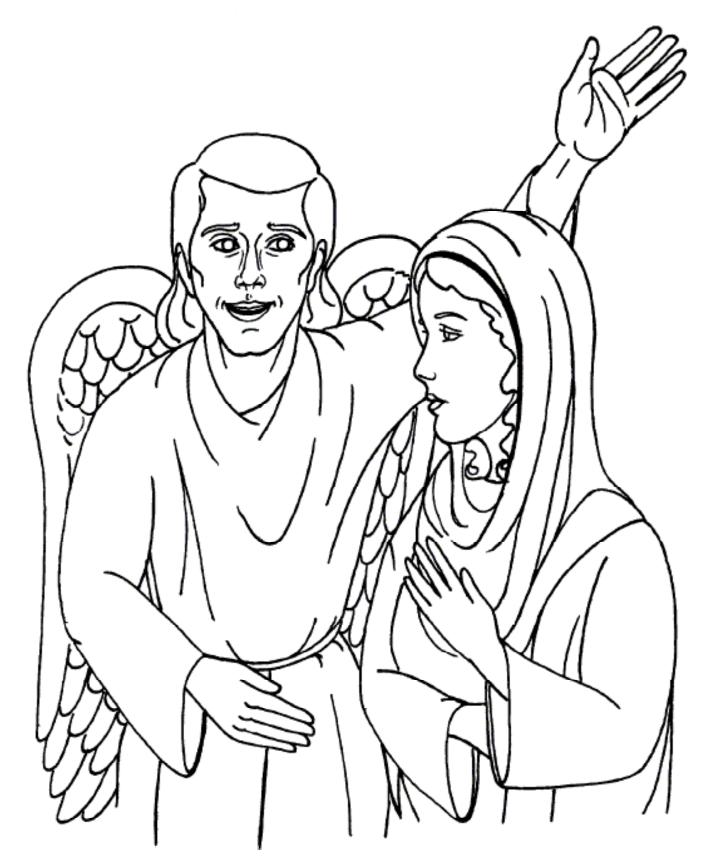

Gabriel is sent by God to give Mary a special message. She shall bring forth a son, and shall call his name JESUS. Luke 1:26-38