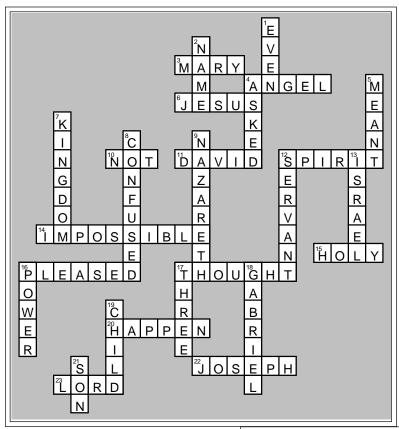

## Crossword: Luke 1:26-38 (CEV) Listen CAREFULLY to the Reading and fill in the blank spaces. Afterwards you will be able to

complete the crossword puzzle below.

| 18 down) One month later God sent the angel          |                    |
|------------------------------------------------------|--------------------|
| 9 down) to the town of in Gali-                      | 7                  |
| lee with a                                           | $\vdash$           |
| 3 across) message for a virgin named She was         | 10                 |
| 22 across) engaged to from the family of King        |                    |
| 4 across) David. The greeted Mary and said,          | 14                 |
| 23 across) "You are truly blessed! The is with you." | 16                 |
| 8 down) Mary was by the angel's words and            | 20                 |
| 5 down) wondered what they Then the angel told       | 21 23              |
| 16 across) Mary, "Don't be afraid! God is with       |                    |
| 2 down) you, and you will have a son. His will       |                    |
| 6 across) be He will be great and v                  | will be called     |
| 21 down) the of God Most High. The L                 |                    |
| 11 across) make him king, as his ancesto             |                    |
| 13 down) will rule the people of for                 | ever, and          |
| 7 down) his will never end."                         |                    |
| 4 down) Mary the angel, "How can t                   | this happen?       |
| 10 across) I am married!"                            |                    |
| 12 across) The angel answered, "The Holy             | y will             |
| 16 down) come down to you, and God's                 | will come          |
| 19 down) over you. So your will be                   | called the         |
| 15 across) Son of God. Your relative                 | Elizabeth is       |
| 1 down) also going to have a son, the                | ough she is        |
| 17 across) old. No one she could                     | d ever have a      |
| 17 down) baby, but in months she                     |                    |
| 14 across) Nothing is for Go                         |                    |
| 12 down) Mary said, "I am the Lord's                 |                    |
| 20 across) as you have said." And                    | the angel left her |

### Luke 1:26-38 (CEV)

| 18 down) One month later God sent the angel          |  |  |  |  |
|------------------------------------------------------|--|--|--|--|
| 9 down) to the town of in Galilee with a             |  |  |  |  |
| 3 across) message for a virgin named She was         |  |  |  |  |
| 22 across) engaged to from the family of King        |  |  |  |  |
| 4 across) David. The greeted Mary and said,          |  |  |  |  |
| 23 across) "You are truly blessed! The is with you." |  |  |  |  |
| 8 down) Mary was by the angel's words and            |  |  |  |  |
| 5 down) wondered what they Then the angel told       |  |  |  |  |
| 16 across) Mary, "Don't be afraid! God is with       |  |  |  |  |
| 2 down) you, and you will have a son. His will       |  |  |  |  |
| 6 across) be He will be great and will be called     |  |  |  |  |
| 21 down) the of God Most High. The Lord God will     |  |  |  |  |
| 11 across) make him king, as his ancestor was. He    |  |  |  |  |
| 13 down) will rule the people of forever, and        |  |  |  |  |
| 7 down) his will never end."                         |  |  |  |  |
| 4 down) Mary the angel, "How can this happen?        |  |  |  |  |
| 10 across) I am married!"                            |  |  |  |  |
| 12 across) The angel answered, "The Holy will        |  |  |  |  |
| 16 down) come down to you, and God's will come       |  |  |  |  |
| 19 down) over you. So your will be called the        |  |  |  |  |
| 15 across) Son of God. Your relative Elizabeth is    |  |  |  |  |
| 1 down) also going to have a son, though she is      |  |  |  |  |
| 17 across) old. No one she could ever have a         |  |  |  |  |
| 17 down) baby, but in months she will have a son.    |  |  |  |  |
| 14 across) Nothing is for God!"                      |  |  |  |  |
| 12 down) Mary said, "I am the Lord's! Let it         |  |  |  |  |
| 20 across) as you have said." And the angel left her |  |  |  |  |